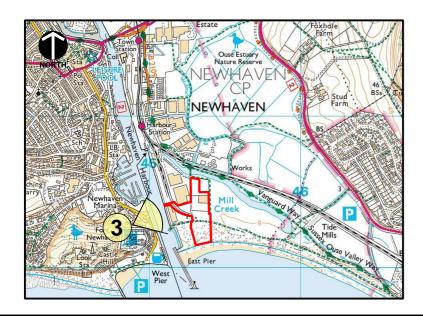

Title: Viewpoint Analysis, Viewpoint Location 3 From car park near Fort Newhaven

(Stage 3 and 4) Map 1:25,000 Print at A3

RB

bright & associates landscape and environmental consultants Pear Tree House Dovaston Oswestry Shropshire SY10 8DP 01691 682 773 www.bright-associates.co.uk