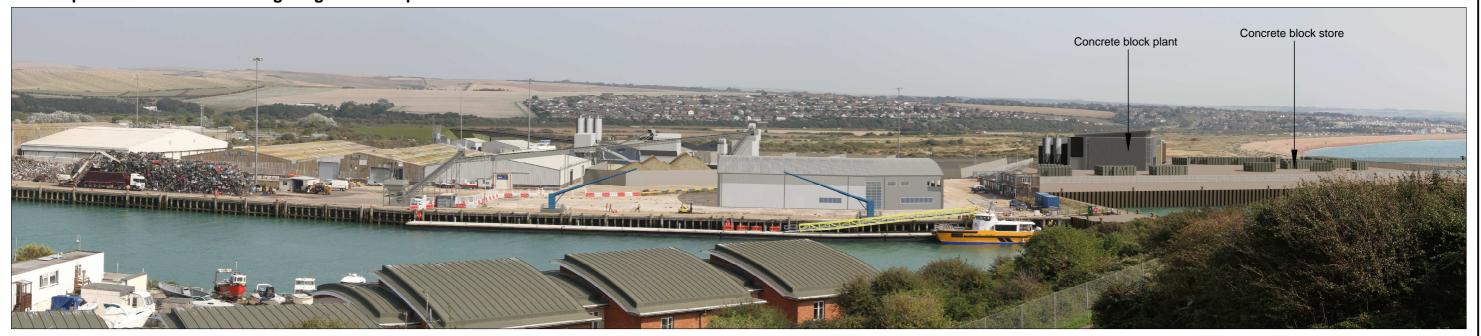

**Viewpoint Location 3: Showing Stage 3 development** 

**Viewpoint Location 3: Showing Stage 4 development** 

Based upon the Ordnance Survey maps with the permission of the controller of Her Majesty's Stationery Office, © Crown Copyright reserved. Licence number AR100019096.